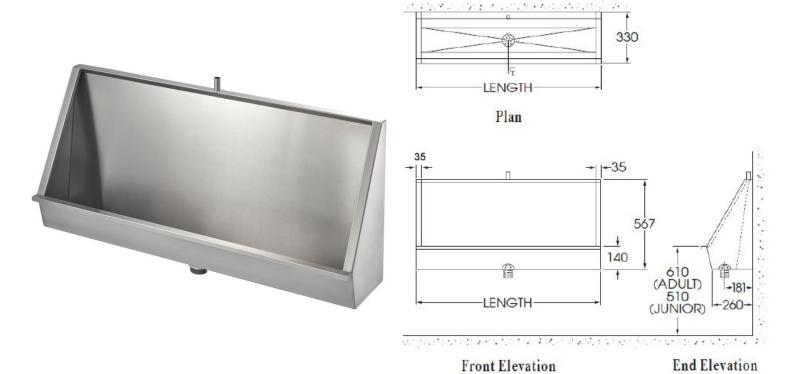

#### Product code UWHA-2100

- In stock for 1 to 2 working day delivery at standard delivery prices.
- · Manufactured from 1.6mm thick grade 304 stainless steel for maximum vandal resistance and durability.
- Strong, robust and designed to stand up to heavy use.
- 33% thicker than most stainless steel urinals on sale.
- 2100mm long.
- Ends suitable for fitting flush to the side wall or leaving exposed.
- Concealed sparge flushing system to prevent vandalism.
- Large 330mm trough projection from the wall.
- Complete with central 2" BSP waste fitting, exposed plastic auto flushing cistern, stainless steel downpipe and clips.

All dimensions shown are for guidance only and may be subject to change or alteration without notice. All items manufactured or purchased separately from a third party to fit our products should be checked against the actual dimensions of the physical product before purchase. We will not be liable for third party costs and consequential loss associated with the items not fitting third party components.\*\*