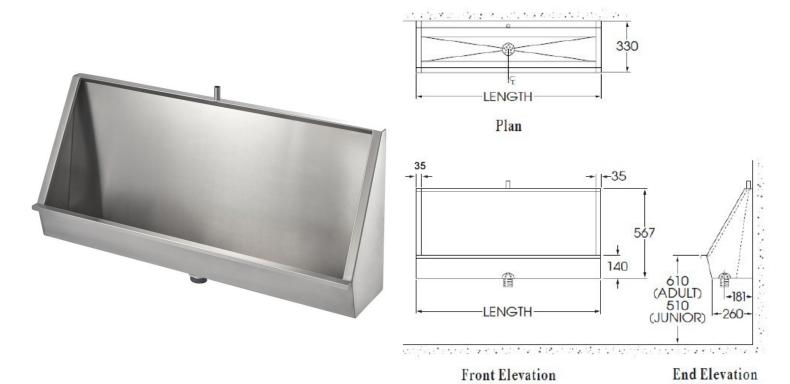

## Heavy Duty Vandal Resistant Wall Hung Trough Urinal

Product code UWHA-1500

- In stock for 1 to 2 working day delivery at standard delivery prices.
- · Manufactured from 1.6mm thick grade 304 stainless steel for maximum vandal resistance and durability.
- Strong, robust and designed to stand up to heavy use.
- 33% thicker than most stainless steel urinals on sale.
- 1500mm long.
- Ends suitable for fitting flush to the side wall or leaving exposed.
- Concealed sparge flushing system to prevent vandalism.
- Large 330mm trough projection from the wall.
- Complete with central 2" BSP waste fitting, exposed plastic auto flushing cistern, stainless steel downpipe and clips.

All dimensions shown are for guidance only and may be subject to change or alteration without notice. All items manufactured or purchased separately from a third party to fit our products should be checked against the actual dimensions of the physical product before purchase. We will not be liable for third party costs and consequential loss associated with the items not fitting third party components.\*\*