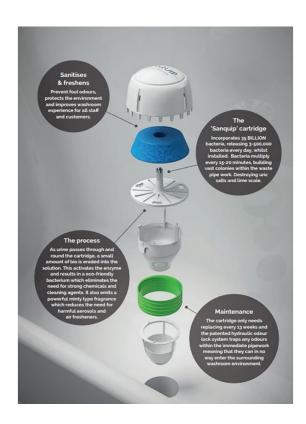

## Waterless Urinal Waste Cartridge Installation Kit

Product Code WU-KIT

The waterless cartridge installation kit allows you to convert a traditional urinal waste into a waterless urinal waste.

- Convert traditionalk urinal waste to a waterless cartridge waste.
- · Prevents foul odours.
- This cartridge only needs to be replaced every 13 weeks.
- Comes with a minty fragrance which reduces the need for harmful aerosol air fresheners.

## Waterless Cartridge

The waterless cartridge sanitises & freshens to help prevent foul odours, this protects the environment and improves the whole washroom experience for all staff and users. The waterless cartridge Incorporates 35 BILLION bacteria and releases 3-500,000 bacteria every day. The bacteria multiplye very 15-20 minutes, building vast colonies within the waste pipe work which destroys uric salts and lime scale.