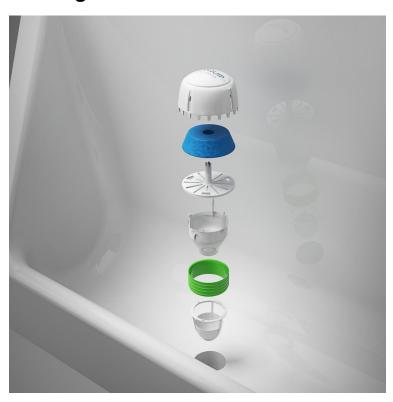

## Waterless Urinal Waste Cartridge Installation Kit

Product Code WU-KIT

The waterless cartridge installation kit allows you to convert a traditional urinal waste into a waterless urinal waste.

- Convert traditionalk urinal waste to a waterless cartridge waste.
- · Prevents foul odours.
- This cartridge only needs to be replaced every 13 weeks.
- Comes with a minty fragrance which reduces the need for harmful aerosol air fresheners.

## Waterless Cartridge

The waterless cartridge sanitises & freshens to help prevent foul odours, this protects the environment and improves the whole washroom experience for all staff and users. The waterless cartridge Incorporates 35 BILLION bacteria and releases 3-500,000 bacteria every day. The bacteria multiplye very 15-20 minutes, building vast colonies within the waste pipe work which destroys uric salts and lime scale.