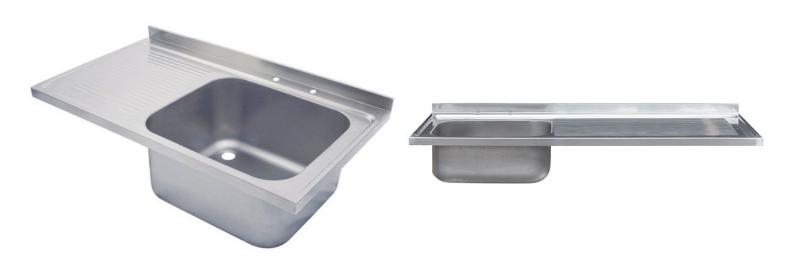

# 1200mm & 1500mm Single Bowl Single Drainer Catering Sink Top 650mm Projection

Product Code: SBSDST-650

### Single Bowl Single Drainer Catering Sink Tops 650mm Projection

Product Code SBSDST-650

- Stainless sttel catering sink tops with single bowl and drainer, in two lengths.
- 1200mm and 1500mm long.
- 650mm projection.
- Grade 304 stainless steel.
- The catering sink is supplied as sink top only to be mounted on a base unit (not supplied).
- One 600 x 500 x 300mm deep bowl.
- Supplied with two 28mm tap holes at 180mm centres.
- Complete with 38mm waste with standpipe overflow.
- 50mm upstand.

#### Size

- Lengths 1200mm, 1500mm.
- Width 650mm.
- Upstand 50mm.
- Bowl: 600mm x 500mm x 300mm deep.