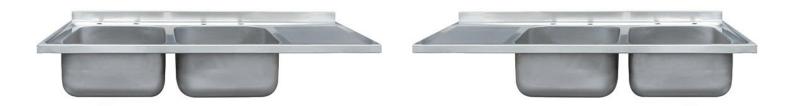

# 1500mm Double Bowl Single Drainer Catering Sink Tops 600mm Projection

Product Code: DBSDST-15

## 1500mm Double Bowl Double Drainer Catering Sink Top 600mm Projection

### Product Code DBSDST-15

- Stainless steel double bowl single drainer catering sink top.
- 1500mm long x 600mm projection.
- The catering sink top is supplied as sink top only to be mounted on a base unit (not supplied).
- Two sink bowls 400mm x 400mm x 300mm deep.
- Supplied with one pair of 28mm tap holes at 180mm centres to each sink bowl.
- Complete with 38mm waste fitting with standpipe strainer/overflow to each sink bowl.
- · Choice of left or right hand drainer.
- · 1mm thick pressed sink top.
- Grade 304 stainless steel.

## Size

- Lengths 1500mm.
- Projection 600mm.
- Upstand 50mm.
- Two sink bowls 400mm x 400mm x 300mm deep.

#### Options

- Left or right hand drainer.
- For taps and pre rinse spray units see our tap section.

\*\*All pictures shown are for illustration purpose only and may be subject to change without notice. Actual product may vary due to product enhancement.