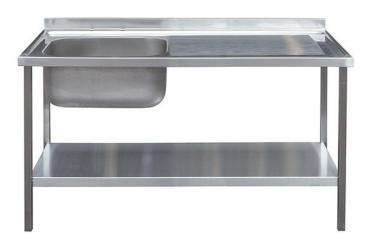

## 1200mm and 1500mm Catering Sink Bowl with Drainer On Frame 650mm Projection

Product Code: 650-SBSD-FRAME

## Catering Sink Bowl With Drainer On Frame And Shelf 650mm Projection

Product Code 650-SBSD-FRAME

- Single bowl single and drainer sink unit on frame with undershelf.
- Available in 1200mm and 1500mm long.
- Bowl size 600 x 500 x 300mm deep.
- Left or right hand drainer.
- Bowl and sink top are manufactured from grade 304 stainless steel.
- Frame and shelf is manufactured from 430 stainless steel.
- Rear legs inset 100mm to clear pipework and skirting boards.
- Usually in stock for quick delivery.
- The catering sink units are supplied with a pair 28mm tap holes at 180mm centres.
- 1 1/2" waste with standpipe stariner/overflow.
- Supplied as flat pack. Fully rigid once assembled.

## Size

- Lengths: 1200mm and 1500mm.
- Projection: 650mm.
- Height: 900mm.
- Upstand: 50mm
- Bowl: 600 x 500 x 300mm deep.

Delivery

In stock usually 1 to 2 working days