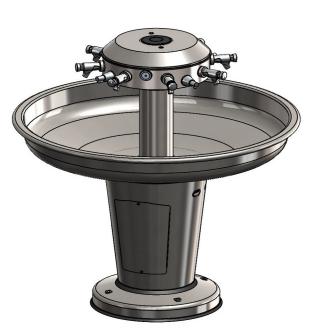

# Product Code: INWF-8

The new eight user wash fountains are supplied with 8 x press button time flow taps and are suitable for communal washing ares in schools and colleges. The practical space-saving design offers handwashing for up to 8 users at a time and is supplied fully assembled ready to connect to your water supply and waste pipework.

This wash fountain for eight people comes with eight press button time flow taps, a pre-installed waste fitting and 4 x integral soap dispensers, and requires no assembly - simply connect to your existing plumbing, and you'll be ready to go.

# **Tech specs**

Material: stainless steel Width: 1130mm Height: 850mm

# Water Controls

Hand operated - 8 x press button time flow taps