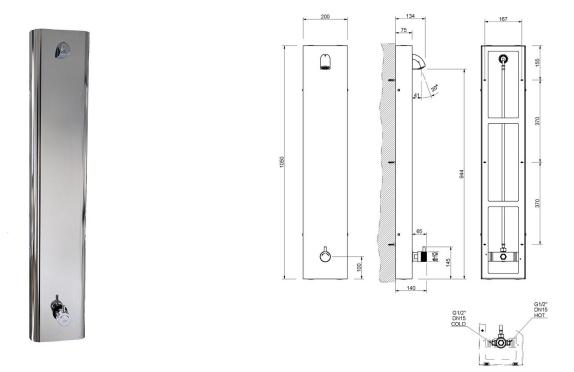

## **Stainless Steel Shower Panel - Adjustable Temperature Time Flow**

Product Code: SHPAN-AT

This wall mounted stainless steel shower panel has a self-closing manual mixing valve that lets you control the water temperature and automatically shuts off after each use to save water.

The strong design features a fixed, anti-ligature shower head that helps improve safety, making it ideal for places like schools, sports centres, hospitals and prisons. The manual mixer valve allows the user to adjust the temperature whilst the time flow operation ensures the shower switches off automatically to prevent water being wasted by leaving the shower to run continually.

## **Tech Specs**

Height: 1050mm. Width: 200mm. Projection: 140mm. Stainless steel shower panel. Vandal resistant. Manual mixing valve with a time flow control. 15 to 25 seconds run time. Anti-ligature shower head. Polished stainless steel body with chrome plated valve and head. Concealed wall fixings. Supply - 1/2" inlet for both hot and cold water. Min working pressure: 0.5 Bar. Max working pressure: 6.0 Bar. Flow rate to 15 litres per minute at 3 Bar. Ideal for areas where a compact and vandal resistant shower panel is required.