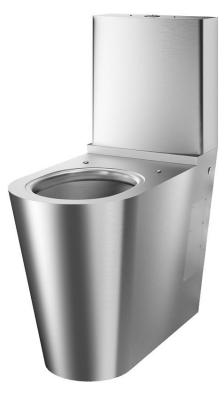

# **Accessible Close Coupled Toilet - Stainless Steel**

Product Code: ACCTSS

The accessible stainless steel close coupled toilet and cistern is a premium, all-in-one stainless steel toilet solution ideal for users with a range of mobility issues within school and educational washrooms. Designed with an increased toilet rim height of 480mm and an increased length of 700mm it is ideal for wheelchair users and other users who may need assistance. Manufactured for durability, hygiene, and vandal resistance, this unit is made from high-quality grade 304 bacteriostatic stainless steel—perfect for busy environments where safety and long-term reliability matter most.

With its compact design and attached cistern, the accessible close coupled toilet is easy to install and maintain, making it a practical choice for both new builds and refurbishments. Its smooth, seamless finish ensures easy cleaning and excellent resistance to misuse, making it particularly suitable for secondary schools, academies, and special educational needs (SEN) facilities.