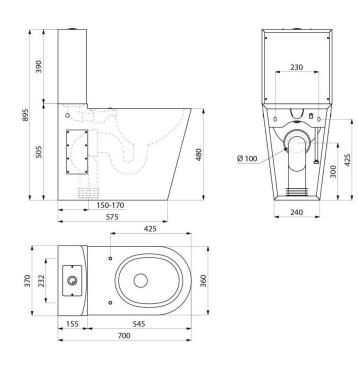

#### **Tech specs**

Material: 1.5mm-thick bacteriostatic stainless steel (satin polished)

Width: 370mm

Height (including cistern): 895mm Height (excluding cistern): 480m Depth (front to back): 700mm

Outlet: 100mm (horizontal P trap) with vertical (S trap) plastic converter

Dual flush: 6 litres and 3 litres

CE marked

Complies with European standard EN 997 for 4L flush